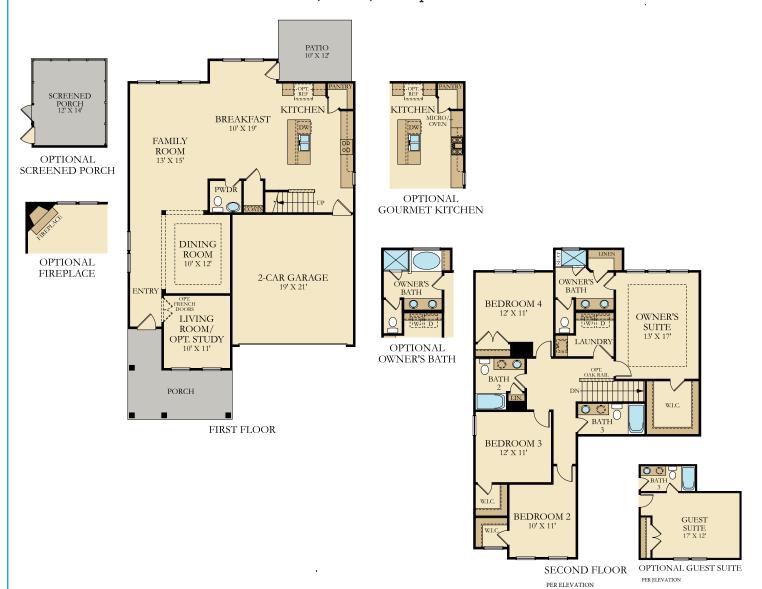

## Mansfield

4 - 5 Bedrooms 3.5 Bathrooms Formal Dining Room Opt. Bonus Room 2,575 - 2,584 square feet

Features, amenities, floor plans, elevations, and designs vary and are subject to changes or substitution without notice. Items shown are artist's renderings and may contain options that are not standard on all models or not included in the purchase price. Availability may vary. Garage sizes may vary from home to home and may not accommodate all vehicles. Sq. ft./dimensions is estimated; actual sq. ft./dimensions will differ. This is not an offer in states where prior registration is required. Void where prohibited by law. Copyright © 2019 Lennar Corporation. Lennar, the Lennar logo, Summers Corner logu are U.S. registered service marks or service marks of Lennar Corporation and/or its subsidiaries. Date 8.27.19