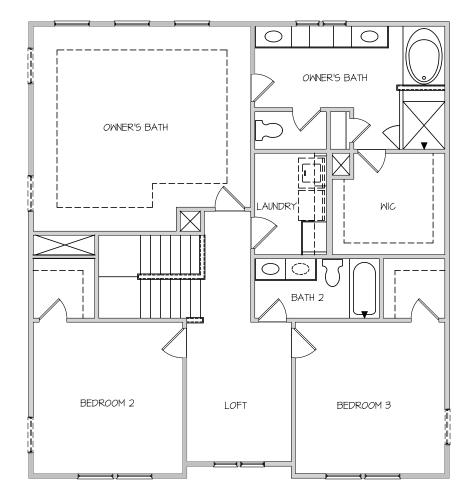

## - ROCKINGHAM II -

2,598 sq. ft. 3-4 bedrooms • 2.5 - 4.5 baths Second Floor

> FLOOR PLAN REPRESENTS -ELEVATION 2 EXTERIOR -

Floorplans and elevations are artist's renderings and may contain options, which are not standard on all models. Dan Ryan Builders reserves the right to make changes to these floorplans, specifications, dimensions and elevations without prior notice. Stated dimensions and square footage are approximate and should not be used as representation of the home's precise or actual size. Copyright ©2016 12/2016 🕥