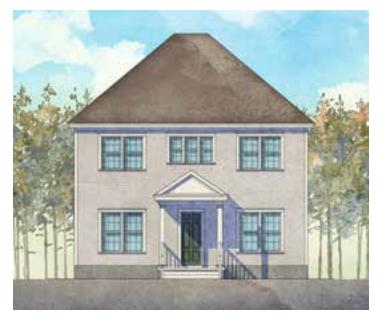

without prior notice. Stated dimensions and square footage are approximate and should not be used as representation of the home's precise or actual size. Copyright ©2016 12/2016 🕥



## - ROCKINGHAM II -

2,598 sq. ft. 3-4 bedrooms • 2.5 - 4.5 baths Second Floor

> FLOOR PLAN REPRESENTS -ELEVATION 2 EXTERIOR -





Floorplans and elevations are artist's renderings and may contain options, which are not standard on all models. Dan Ryan Builders reserves the right to make changes to these floorplans, specifications, dimensions and elevations without prior notice. Stated dimensions and square footage are approximate and should not be used as representation of the home's precise or actual size. Copyright ©2016 12/2016 🕥





2,598 sq. ft. 3-4 bedrooms • 2.5 - 4.5 baths

#### - ELEVATION 2 -



#### - ELEVATION 6 -





Floorplans and elevations are artist's renderings and may contain options, which are not standard on all models. Dan Ryan Builders reserves the right to make changes to these floorplans, specifications, dimensions and elevations without prior notice. Stated dimensions and square footage are approximate and should not be used as representation of the home's precise or actual size. Copyright ©2016 12/2016 泊