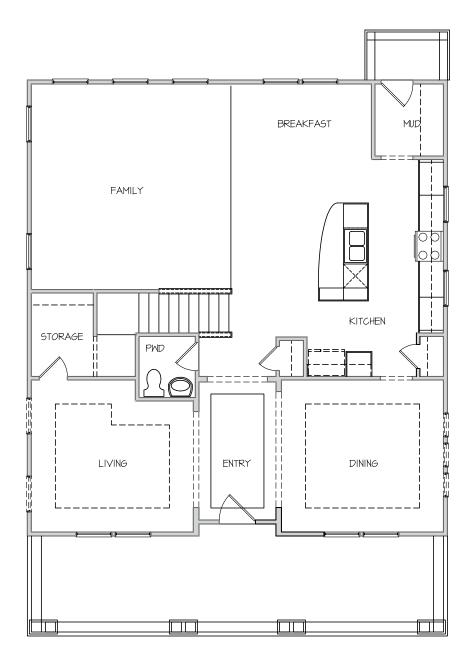

## - ROCKINGHAM II -

2,598 sq. ft. 3-4 bedrooms • 2.5 - 4.5 baths First Floor

> FLOOR PLAN REPRESENTS -ELEVATION 2 EXTERIOR -