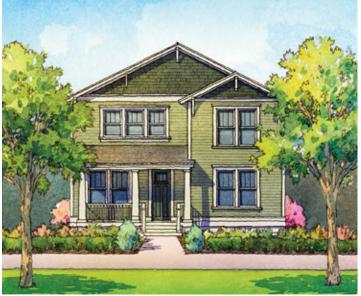

- TEA OLIVE -

2,794 sq. ft. 4 bedrooms • 3 baths

- ARTS & CRAFTS -

- PICTURESQUE -