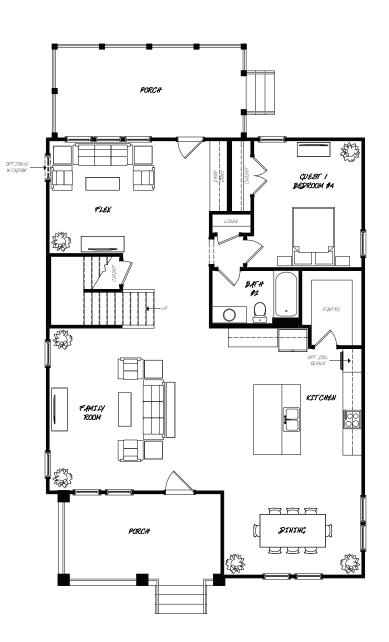

## - TEA OLIVE -

2,794 sq. ft. 4 bedrooms • 3 baths First Floor

FLOOR PLAN REPRESENTS - ARTS  $\boldsymbol{\delta}$  CRAFTS EXTERIOR -

Floorplans and elevations are artist's renderings and may contain options, which are not standard on all models. Sabal Homes reserves the right to make changes to these floorplans, specifications, dimensions and elevations without prior notice. Stated dimensions and square footage are approximate and should not be used as representation of the home's precise or actual size. Copyright ©2017 6/2017 🗅