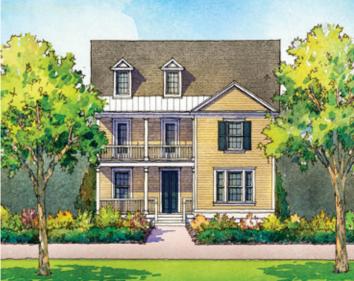

- TEA OLIVE -

2,794 sq. ft. 4 bedrooms • 3 baths

- ARTS & CRAFTS -

- PICTURESQUE -

## SUMMERS CORNER.

- COLONIAL REVIVAL -

Floorplans and elevations are artist's renderings and may contain options, which are not standard on all models. Sabal Homes reserves the right to make changes to these floorplans, specifications, dimensions and elevations without prior notice. Stated dimensions and square footage are approximate and should not be used as representation of the home's precise or actual size. Copyright @2017 6/2017 🗅