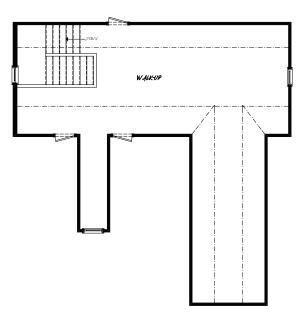

## - TEA OLIVE -

2,794 sq. ft. 4 bedrooms • 3 baths Third Floor

FLOOR PLAN REPRESENTS - ARTS  $\boldsymbol{\vartheta}$  CRAFTS EXTERIOR -

PICTURESQUE THIRD FLOOR PLAN

COLONIAL REVIVAL THIRD FLOOR PLAN

Floorplans and elevations are artist's renderings and may contain options, which are not standard on all models. Sabal Homes reserves the right to make changes to these floorplans, specifications, dimensions and elevations without prior notice. Stated dimensions and square footage are approximate and should not be used as representation of the home's precise or actual size. Copyright ©2017 6/2017 🛆