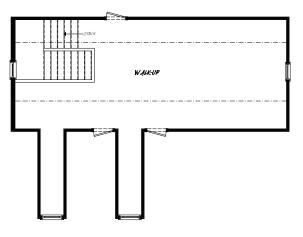

## - TEA OLIVE -

2,794 sq. ft. 4 bedrooms • 3 baths Third Floor

FLOOR PLAN REPRESENTS - ARTS  $\boldsymbol{\vartheta}$  CRAFTS EXTERIOR -

PICTURESQUE THIRD FLOOR PLAN

COLONIAL REVIVAL THIRD FLOOR PLAN

Floorplans and elevations are artist's renderings and may contain options, which are not standard on all models. Sabal Homes reserves the right to make changes to these floorplans, specifications, dimensions and elevations without prior notice. Stated dimensions and square footage are approximate and should not be used as representation of the home's precise or actual size. Copyright ©2017 6/2017 🛆