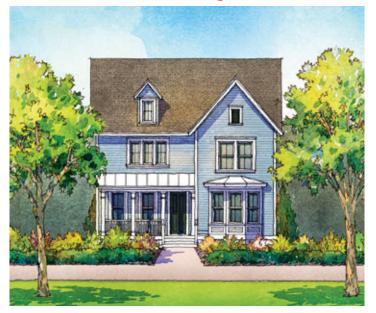

- TEA OLIVE -

2,794 sq. ft. 4 bedrooms • 3 baths

- ARTS & CRAFTS -

- PICTURESQUE -