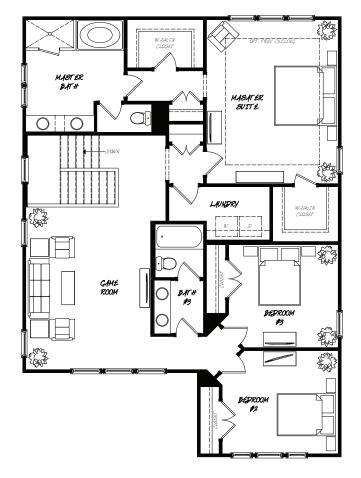

## - TEA OLIVE -

2,794 sq. ft. 4 bedrooms • 3 baths Second Floor

FLOOR PLAN REPRESENTS - ARTS  $\boldsymbol{\delta}$  CRAFTS EXTERIOR -

Floorplans and elevations are artist's renderings and may contain options, which are not standard on all models. Sabal Homes reserves the right to make changes to these floorplans, specifications, dimensions and elevations without prior notice. Stated dimensions and square footage are approximate and should not be used as representation of the home's precise or actual size. Copyright ©2017 6/2017 🔶