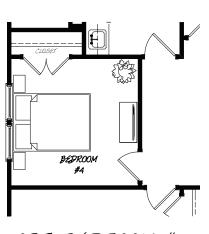

- PAMPAS -

2,053 sq. ft. 3 bedrooms • 2.5 baths Options

FLOOR PLAN REPRESENTS - ARTS  $\vartheta$  CRAFTS EXTERIOR -

OPT. BEDROOM #4