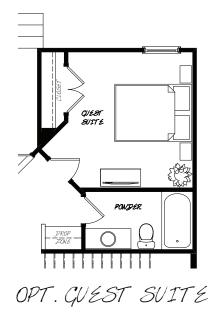

- PAMPAS -

2,053 sq. ft. 3 bedrooms • 2.5 baths Options

FLOOR PLAN REPRESENTS - ARTS  $\vartheta$  CRAFTS EXTERIOR -

OPT. BEDROOM #4