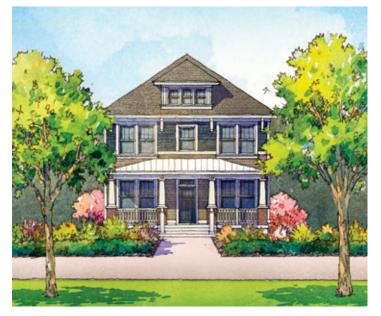

- PAMPAS -

2,053 sq. ft. 3 bedrooms • 2.5 baths

- COLONIAL REVIVAL -

- ARTS & CRAFTS -

-LOWCOUNTRY -