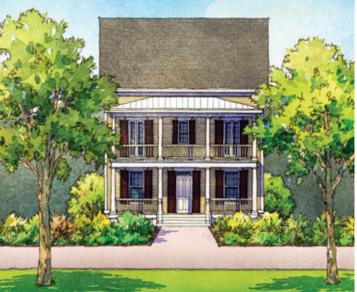

- PAMPAS -

2,053 sq. ft. 3 bedrooms • 2.5 baths

- COLONIAL REVIVAL -

- ARTS & CRAFTS -

-LOWCOUNTRY -