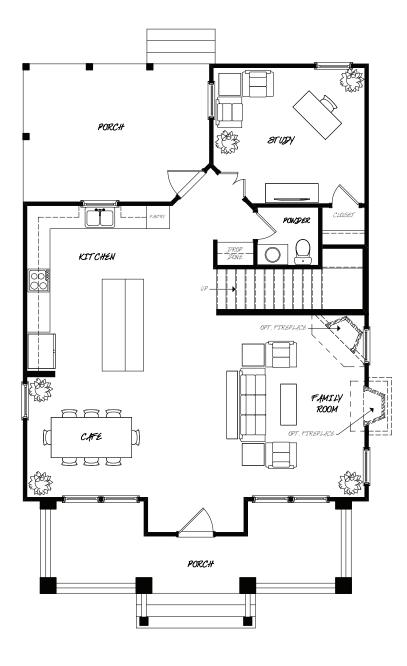

## - PAMPAS -

2,053 sq. ft. 3 bedrooms • 2.5 baths First Floor

FLOOR PLAN REPRESENTS - ARTS  $\vartheta$  CRAFTS EXTERIOR -

Floorplans and elevations are artist's renderings and may contain options, which are not standard on all models. Sabal Homes reserves the right to make changes to these floorplans, specifications, dimensions and elevations without prior notice. Stated dimensions and square footage are approximate and should not be used as representation of the home's precise or actual size. Copyright ©2017 5/2017 🗅

## SUMMERS CORNER.

Floorplans and elevations are artist's renderings and may contain options, which are not standard on all models. Sabal Homes reserves the right to make changes to these floorplans, specifications, dimensions and elevations without prior notice. Stated dimensions and square footage are approximate and should not be used as representation of the home's precise or actual size. Copyright ©2017 5/2017 🗅