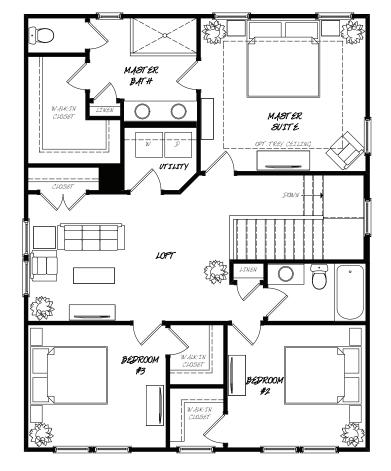

- PAMPAS -

2,053 sq. ft. 3 bedrooms • 2.5 baths Second Floor

FLOOR PLAN REPRESENTS - ARTS  $\boldsymbol{\delta}$  CRAFTS EXTERIOR -

Floorplans and elevations are artist's renderings and may contain options, which are not standard on all models. Sabal Homes reserves the right to make changes to these floorplans, specifications, dimensions and elevations without prior notice. Stated dimensions and square footage are approximate and should not be used as representation of the home's precise or actual size. Copyright ©2017 5/2017 🔶

## SUMMERS CORNER.

Floorplans and elevations are artist's renderings and may contain options, which are not standard on all models. Sabal Homes reserves the right to make changes to these floorplans, specifications, dimensions and elevations without prior notice. Stated dimensions and square footage are approximate and should not be used as representation of the home's precise or actual size. Copyright ©2017 5/2017 🗅