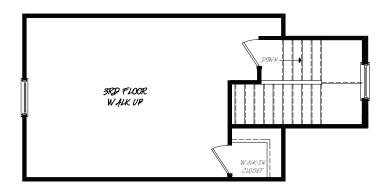

- PAMPAS -

2,053 sq. ft. 3 bedrooms • 2.5 baths Options

FLOOR PLAN REPRESENTS - ARTS  $\vartheta$  CRAFTS EXTERIOR -

OPT. BEDROOM #4

## SUMMERS CORNER.

UNTRY -

Floorplans and elevations are artist's renderings and may contain options, which are not standard on all models. Sabal Homes reserves the right to make changes to these floorplans, specifications, dimensions and elevations without prior notice. Stated dimensions and square footage are approximate and should not be used as representation of the home's precise or actual size. Copyright ©2017 5/2017 白