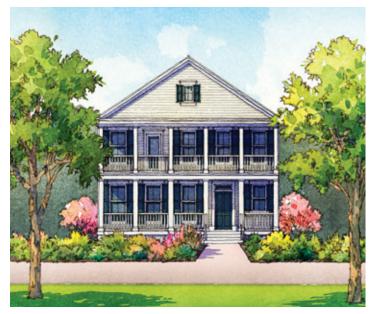

- NANDINA -

2,231 sq. ft. 4 bedrooms • 3 baths

- ARTS & CRAFTS -

- LOWCOUNTRY -

## JUMMERS CORNER. SUMMERVILLE, SC

- COLONIAL REVIVAL -

Floorplans and elevations are artist's renderings and may contain options, which are not standard on all models. Sabal Homes reserves the right to make changes to these floorplans, specifications, dimensions and elevations without prior notice. Stated dimensions and square footage are approximate and should not be used as representation of the home's precise or actual size. Copyright ©2017 5/2017 🖻