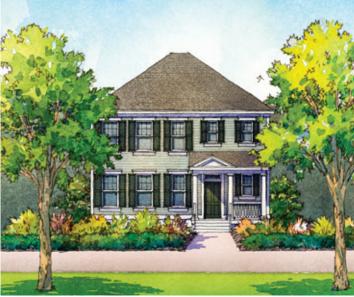

- NANDINA -

2,231 sq. ft. 4 bedrooms • 3 baths

- ARTS & CRAFTS -

- LOWCOUNTRY -

## JUMMERS CORNER. SUMMERVILLE, SC

- COLONIAL REVIVAL -

Floorplans and elevations are artist's renderings and may contain options, which are not standard on all models. Sabal Homes reserves the right to make changes to these floorplans, specifications, dimensions and elevations without prior notice. Stated dimensions and square footage are approximate and should not be used as representation of the home's precise or actual size. Copyright ©2017 5/2017 🖻