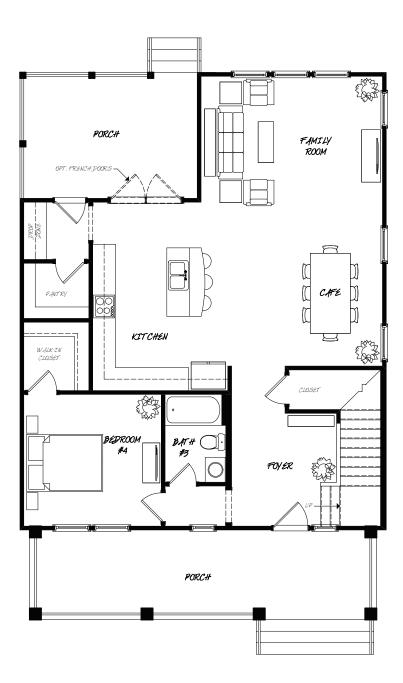

## - NANDINA -

2,231 sq. ft. 4 bedrooms • 3 baths First Floor

FLOOR PLAN REPRESENTS - ARTS  $\vartheta$  CRAFTS EXTERIOR -