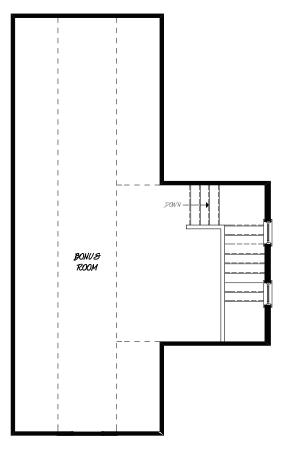

- NANDINA -

2,231 sq. ft. 4 bedrooms • 3 baths Third Floor

FLOOR PLAN REPRESENTS - ARTS  $\vartheta$  CRAFTS EXTERIOR -

Floorplans and elevations are artist's renderings and may contain options, which are not standard on all models. Sabal Homes reserves the right to make changes to these floorplans, specifications, dimensions and elevations without prior notice. Stated dimensions and square footage are approximate and should not be used as representation of the home's precise or actual size. Copyright ©2017 5/2017 🗅