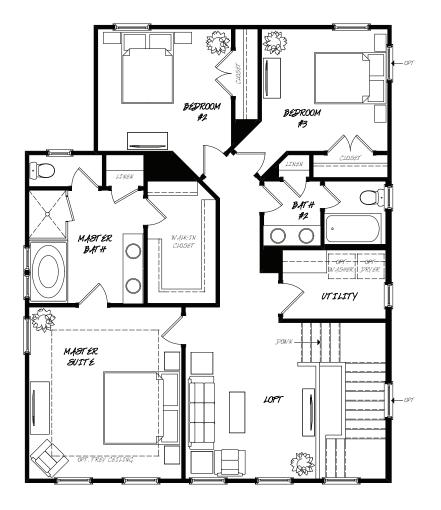

## - NANDINA -

2,231 sq. ft. 4 bedrooms • 3 baths Second Floor

FLOOR PLAN REPRESENTS - ARTS  $\boldsymbol{\delta}$  CRAFTS EXTERIOR -

Floorplans and elevations are artist's renderings and may contain options, which are not standard on all models. Sabal Homes reserves the right to make changes to these floorplans, specifications, dimensions and elevations without prior notice. Stated dimensions and square footage are approximate and should not be used as representation of the home's precise or actual size. Copyright ©2017 5/2017 🔶