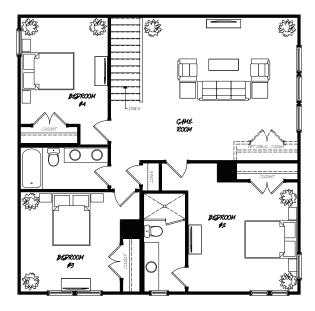

## - FIRETHORN -

2,790 sq. ft. 4 bedrooms • 3.5 baths Second Floor

floor plan represents -arts  $\boldsymbol{\delta}$  crafts exterior -

SUMMERS CORNER.