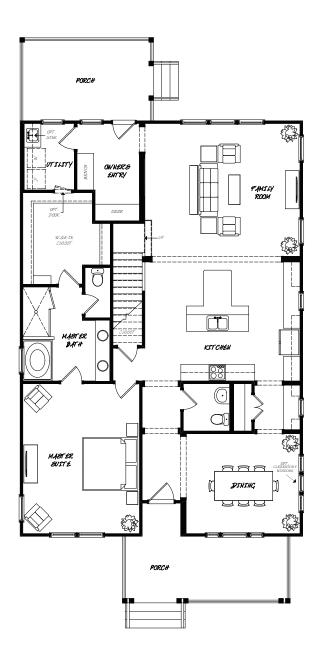

#### - FIRETHORN-

2,790 sq. ft. 4 bedrooms • 3.5 baths First Floor

floor plan represents -arts  $\boldsymbol{\delta}$  crafts exterior -

### SUMMERS CORNER.