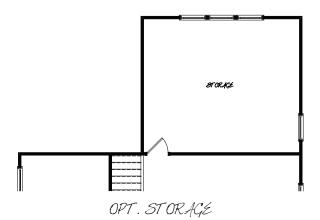

#### - FIRETHORN-

2,790 sq. ft. 4 bedrooms • 3.5 baths Options

FLOOR PLAN REPRESENTS - ARTS & CRAFTS EXTERIOR -

### SUMMERS CORNER.