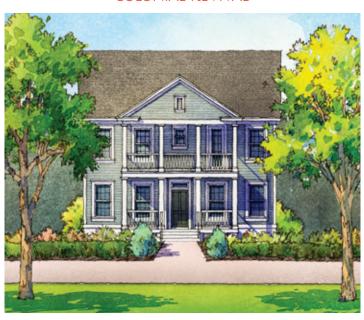

#### - FIRETHORN -

2,790 sq. ft. 4 bedrooms • 3.5 baths

#### - COLONIAL REVIVAL -