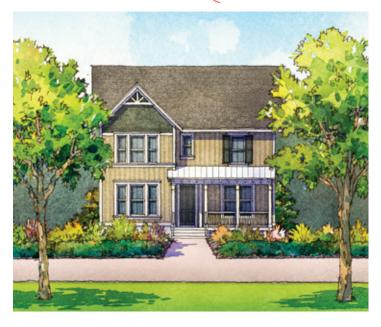

#### - FIRETHORN-

2,790 sq. ft. 4 bedrooms • 3.5 baths First Floor

floor plan represents -arts  $\boldsymbol{\delta}$  crafts exterior -



### SUMMERS CORNER.



## - FIRETHORN -

2,790 sq. ft. 4 bedrooms • 3.5 baths Second Floor

floor plan represents -arts  $\boldsymbol{\delta}$  crafts exterior -



SUMMERS CORNER.



#### - FIRETHORN -

2,790 sq. ft. 4 bedrooms • 3.5 baths Options

FLOOR PLAN REPRESENTS - ARTS & CRAFTS EXTERIOR -









#### SUMMERS CORNER.



#### - FIRETHORN-

2,790 sq. ft. 4 bedrooms • 3.5 baths Options

FLOOR PLAN REPRESENTS - ARTS & CRAFTS EXTERIOR -





### SUMMERS CORNER.



#### - FIRETHORN -

2,790 sq. ft. 4 bedrooms • 3.5 baths

#### - ARTS & CRAFTS -



#### - COLONIAL REVIVAL -



#### - PICTURESQUE -



# SUMMERS CORNER.