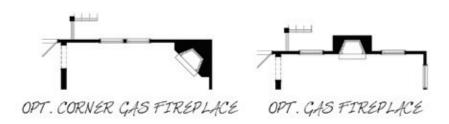

#### - FIRETHORN -

2,790 sq. ft. 4 bedrooms • 3.5 baths Options

FLOOR PLAN REPRESENTS - ARTS & CRAFTS EXTERIOR -

#### SUMMERS CORNER.