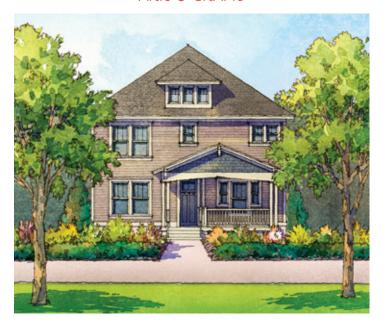

#### - FIRETHORN -

2,790 sq. ft. 4 bedrooms • 3.5 baths

#### - ARTS & CRAFTS -