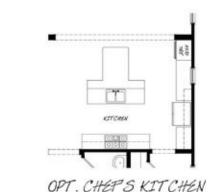

#### - FIRETHORN-

2,790 sq. ft. 4 bedrooms • 3.5 baths Options

FLOOR PLAN REPRESENTS - ARTS & CRAFTS EXTERIOR -

### SUMMERS CORNER.