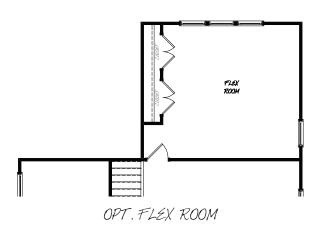

#### - FIRETHORN-

2,790 sq. ft. 4 bedrooms • 3.5 baths Options

FLOOR PLAN REPRESENTS - ARTS & CRAFTS EXTERIOR -

### SUMMERS CORNER.