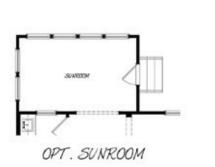

#### - FIRETHORN -

2,790 sq. ft. 4 bedrooms • 3.5 baths Options

FLOOR PLAN REPRESENTS - ARTS & CRAFTS EXTERIOR -

#### SUMMERS CORNER.