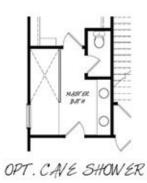

#### - FIRETHORN -

2,790 sq. ft. 4 bedrooms • 3.5 baths Options

FLOOR PLAN REPRESENTS - ARTS & CRAFTS EXTERIOR -

#### SUMMERS CORNER.