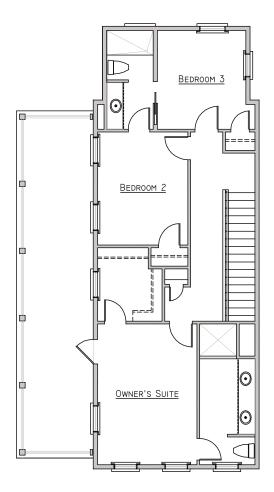

PHONE 843.352.4992

- JASMINE -

1,696 sq. ft. 3 bedrooms • 2.5 baths Second Floor

Floorplans and elevations are artist's renderings and may contain options, which are not standard on all models. FrontDoor Communities reserves the right to make changes to these floorplans, specifications, dimensions and elevations without prior notice. Stated dimensions and square footage are approximate and should not be used as representation of the home's precise or actual size. Copyright ©2016 10/2016 🏚