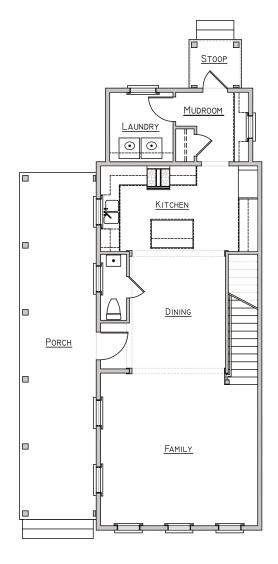

PHONE 843.352.4992

- JASMINE -

1,696 sq. ft. 3 bedrooms • 2.5 baths First Floor

Floorplans and elevations are artist's renderings and may contain options, which are not standard on all models. FrontDoor Communities reserves the right to make changes to these floorplans, specifications, dimensions and elevations without prior notice. Stated dimensions and square footage are approximate and should not be used as representation of the home's precise or actual size. Copyright ©2016 10/2016 🏚