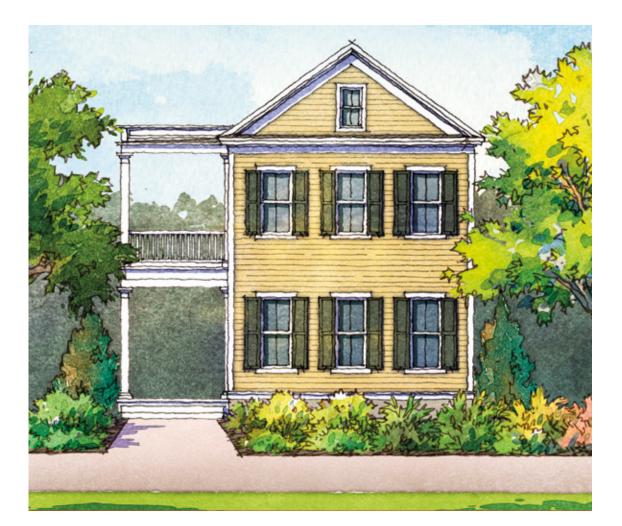

PHONE 843.352.4992

- JASMINE -

1,696 sq. ft. 3 bedrooms • 2.5 baths

Floorplans and elevations are artist's renderings and may contain options, which are not standard on all models. FrontDoor Communities reserves the right to make changes to these floorplans, specifications, dimensions and elevations without prior notice. Stated dimensions and square footage are approximate and should not be used as representation of the home's precise or actual size. Copyright ©2016 10/2016 🏚