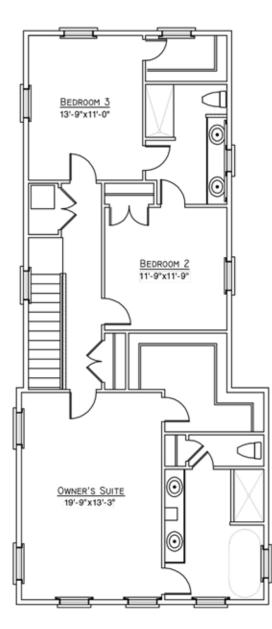

PHONE 843.352.4992

- DAISY -

2,340 sq. ft. 3 bedrooms • 2.5 baths Second Floor

Floorplans and elevations are artist's renderings and may contain options, which are not standard on all models. FrontDoor Communities reserves the right to make changes to these floorplans, specifications, dimensions and elevations without prior notice. Stated dimensions and square footage are approximate and should not be used as representation of the home's precise or actual size. Copyright ©2016 10/2016 🏚