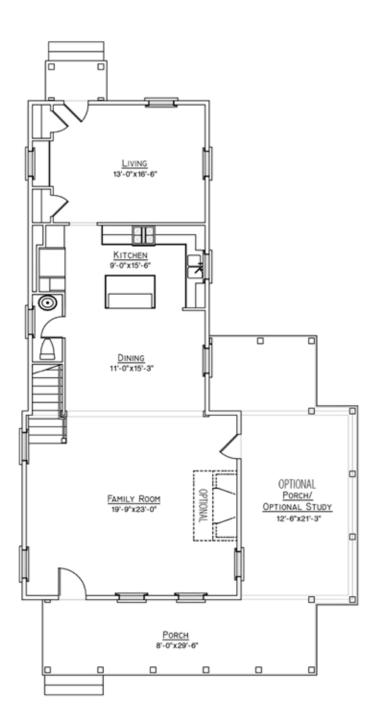

PHONE 843.352.4992

- DAISY -

2,340 sq. ft. 3 bedrooms • 2.5 baths First Floor

## SUMMERS CORNER.

Floorplans and elevations are artist's renderings and may contain options, which are not standard on all models. FrontDoor Communities reserves the right to make changes to these floorplans, specifications, dimensions and elevations without prior notice. Stated dimensions and square footage are approximate and should not be used as representation of the home's precise or actual size. Copyright ©2016 10/2016 🏚