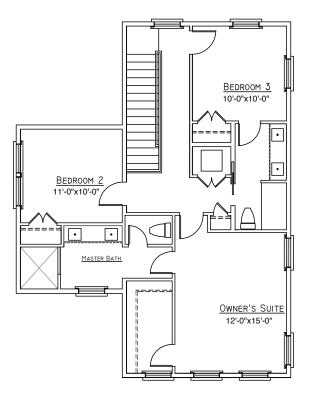

PHONE 843.352.4992

- AZALEA -

1,896 sq. ft. 3 bedrooms • 2.5 baths Second Floor

Floorplans and elevations are artist's renderings and may contain options, which are not standard on all models. FrontDoor Communities reserves the right to make changes to these floorplans, specifications, dimensions and elevations without prior notice. Stated dimensions and square footage are approximate and should not be used as representation of the home's precise or actual size. Copyright ©2016 10/2016 🏚