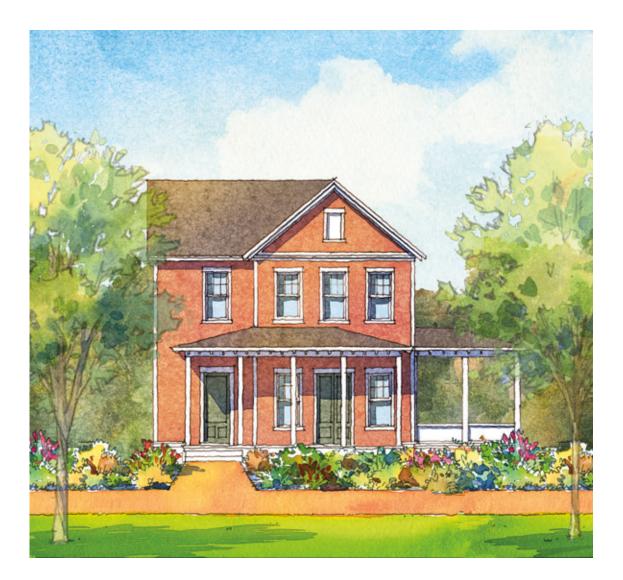

PHONE 843.352.4992

- AZALEA -

1,896 sq. ft. 3 bedrooms • 2.5 baths

Floorplans and elevations are artist's renderings and may contain options, which are not standard on all models. FrontDoor Communities reserves the right to make changes to these floorplans, specifications, dimensions and elevations without prior notice. Stated dimensions and square footage are approximate and should not be used as representation of the home's precise or actual size. Copyright ©2016 10/2016 🏚