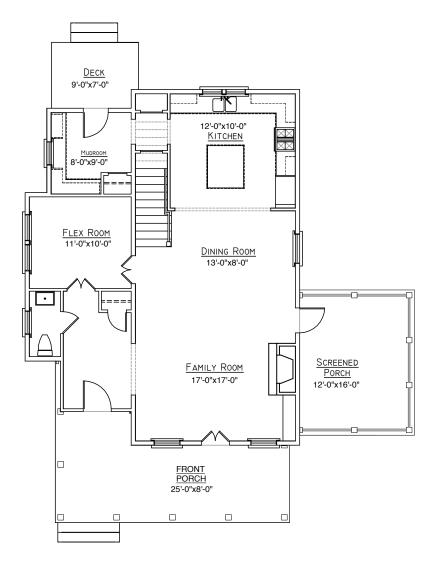

PHONE 843.352.4992

- AZALEA -

1,896 sq. ft. 3 bedrooms • 2.5 baths First Floor

Floorplans and elevations are artist's renderings and may contain options, which are not standard on all models. FrontDoor Communities reserves the right to make changes to these floorplans, specifications, dimensions and elevations without prior notice. Stated dimensions and square footage are approximate and should not be used as representation of the home's precise or actual size. Copyright ©2016 10/2016 🏚