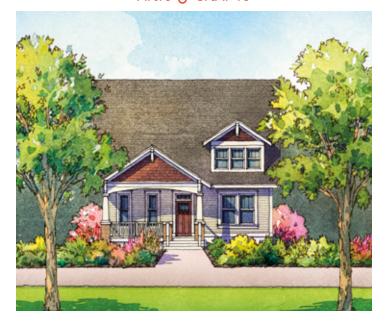

# -CAMELIA-

2,205 sq. ft. 3 bedrooms • 2.5 baths First Floor

FLOOR PLAN REPRESENTS - ARTS & CRAFTS EXTERIOR -



SUMMERS CORNER.





# -CAMELIA-

2,205 sq. ft.
3 bedrooms • 2.5 baths
Second Floor

floor plan represents - arts  $\uprede{\mathcal{G}}$  crafts exterior -



SUMMERS CORNER.





### -CAMELIA-

2,205 sq. ft. 3 bedrooms • 2.5 baths Options

FLOOR PLAN REPRESENTS - ARTS & CRAFTS EXTERIOR -













SUMMERS CORNER





### -CAMELIA-

2,205 sq. ft. 3 bedrooms • 2.5 baths Optional Bedroom #4

FLOOR PLAN REPRESENTS - ARTS & CRAFTS EXTERIOR -



SUMMERS CORNER.





-CAMELIA-

2,205 sq. ft. 3 bedrooms • 2.5 baths

PHONE. 843.830.0158

### -PICTURESQUE A -



#### - PICTURESQUE B -



-ARTS & CRAFTS -



# JUMMERS CORNER.