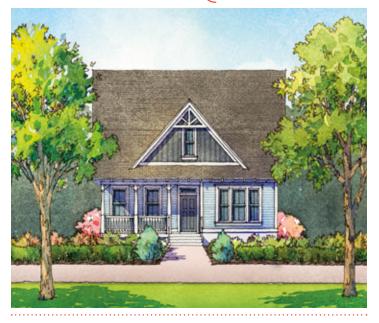

# -CAMELIA-

2,205 sq. ft. 3 bedrooms • 2.5 baths First Floor

FLOOR PLAN REPRESENTS - ARTS & CRAFTS EXTERIOR -



SUMMERS CORNER.





# -CAMELIA-

2,205 sq. ft.
3 bedrooms • 2.5 baths
Second Floor

floor plan represents - arts  $\uprede{\mathcal{G}}$  crafts exterior -



SUMMERS CORNER.





### -CAMELIA-

2,205 sq. ft. 3 bedrooms • 2.5 baths Options

FLOOR PLAN REPRESENTS - ARTS & CRAFTS EXTERIOR -













SUMMERS CORNER





### -CAMELIA-

2,205 sq. ft. 3 bedrooms • 2.5 baths Optional Bedroom #4

FLOOR PLAN REPRESENTS - ARTS & CRAFTS EXTERIOR -



SUMMERS CORNER.





-CAMELIA-

2,205 sq. ft. 3 bedrooms • 2.5 baths

PHONE. 843.830.0158

### -PICTURESQUE A -



#### - PICTURESQUE B -



-ARTS & CRAFTS -



# JUMMERS CORNER.