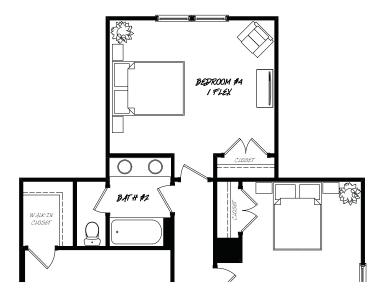

### -CAMELIA-

2,205 sq. ft. 3 bedrooms • 2.5 baths Optional Bedroom #4

FLOOR PLAN REPRESENTS - ARTS & CRAFTS EXTERIOR -

SUMMERS CORNER.

-CAMELIA-

2,205 sq. ft. 3 bedrooms • 2.5 baths

PHONE. 843.830.0158