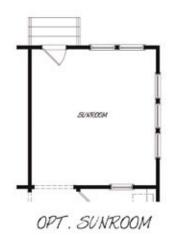

### -CAMELIA-

2,205 sq. ft. 3 bedrooms • 2.5 baths Options

FLOOR PLAN REPRESENTS - ARTS & CRAFTS EXTERIOR -

SUMMERS CORNER