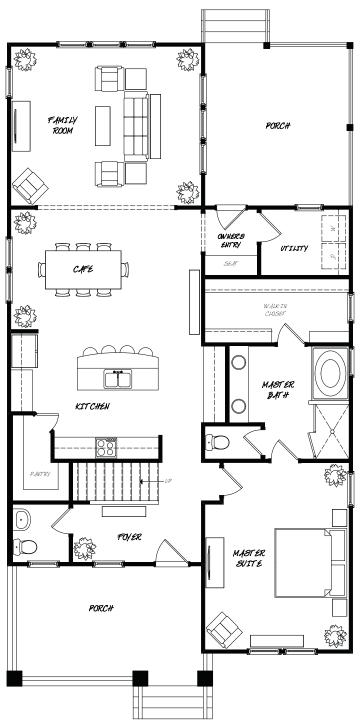

# -CAMELIA-

2,205 sq. ft. 3 bedrooms • 2.5 baths First Floor

FLOOR PLAN REPRESENTS - ARTS & CRAFTS EXTERIOR -

SUMMERS CORNER.