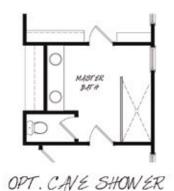

### -CAMELIA-

2,205 sq. ft. 3 bedrooms • 2.5 baths Options

FLOOR PLAN REPRESENTS - ARTS & CRAFTS EXTERIOR -

SUMMERS CORNER