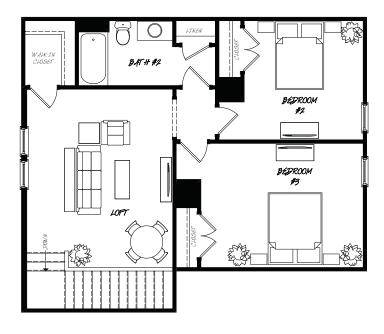

# -CAMELIA-

2,205 sq. ft.
3 bedrooms • 2.5 baths
Second Floor

floor plan represents - arts  $\uprede{\mathcal{G}}$  crafts exterior -

SUMMERS CORNER.