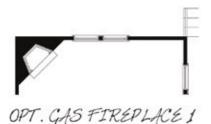

### -CAMELIA-

2,205 sq. ft. 3 bedrooms • 2.5 baths Options

FLOOR PLAN REPRESENTS - ARTS & CRAFTS EXTERIOR -

SUMMERS CORNER