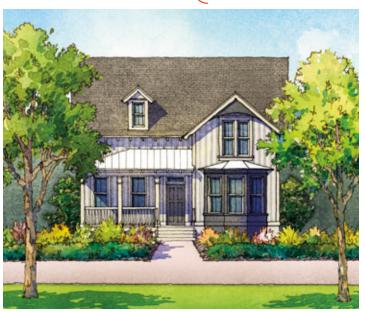

# -CAMELIA-

2,205 sq. ft. 3 bedrooms • 2.5 baths First Floor

FLOOR PLAN REPRESENTS - ARTS & CRAFTS EXTERIOR -



SUMMERS CORNER.





# -CAMELIA-

2,205 sq. ft.
3 bedrooms • 2.5 baths
Second Floor

floor plan represents - arts  $\uprede{\mathcal{G}}$  crafts exterior -



SUMMERS CORNER.





### -CAMELIA-

2,205 sq. ft. 3 bedrooms • 2.5 baths Options

FLOOR PLAN REPRESENTS - ARTS & CRAFTS EXTERIOR -













SUMMERS CORNER





### -CAMELIA-

2,205 sq. ft. 3 bedrooms • 2.5 baths Optional Bedroom #4

FLOOR PLAN REPRESENTS - ARTS & CRAFTS EXTERIOR -



SUMMERS CORNER.





-CAMELIA-

2,205 sq. ft. 3 bedrooms • 2.5 baths

PHONE. 843.830.0158

### -PICTURESQUE A -



#### - PICTURESQUE B -



-ARTS & CRAFTS -



# JUMMERS CORNER.