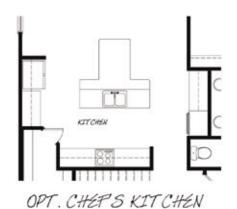

### -CAMELIA-

2,205 sq. ft. 3 bedrooms • 2.5 baths Options

FLOOR PLAN REPRESENTS - ARTS & CRAFTS EXTERIOR -

SUMMERS CORNER