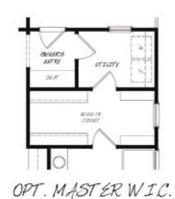

### -CAMELIA-

2,205 sq. ft. 3 bedrooms • 2.5 baths Options

FLOOR PLAN REPRESENTS - ARTS & CRAFTS EXTERIOR -

SUMMERS CORNER