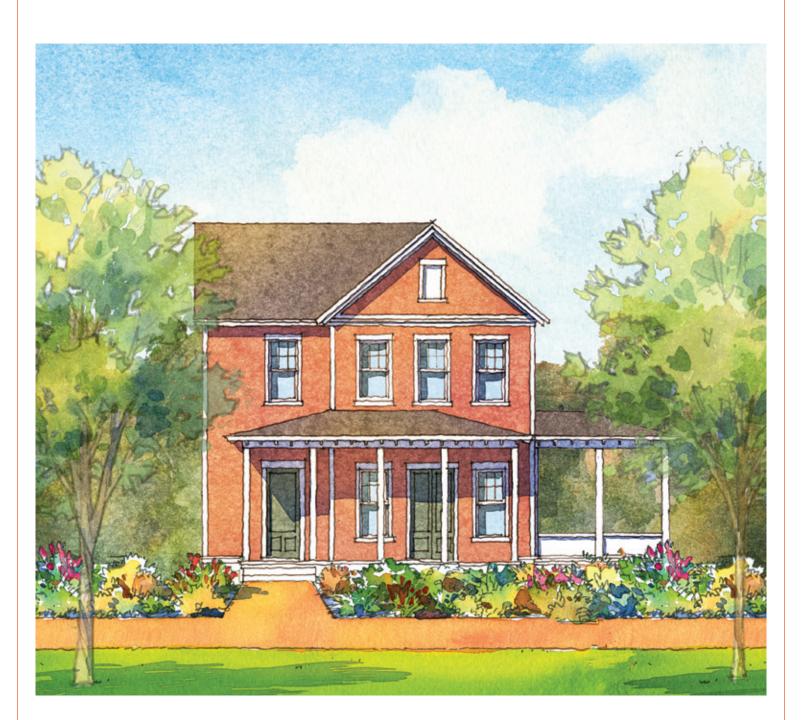

-AZALEA-

1,896 sq. ft. 3 bedrooms • 2.5 baths

phone. 843.352.4992

Floorplans and elevations are artist's renderings and may contain options, which are not standard on all models. FrontDoor Communities reserves the right to make changes to these floorplans, specifications, dimensions and elevations without prior notice. Stated dimensions and square footage are approximate and should not be used as representation of the home's precise or actual size. Copyright ©2015 10/2015 🗅