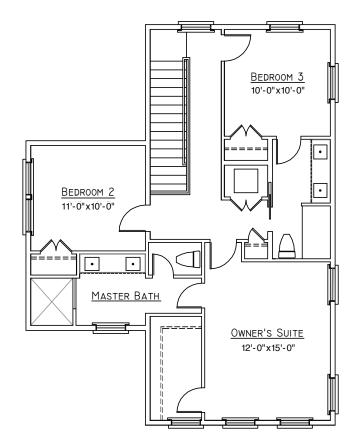

- TERRACE -PORTFOLIO -AZALEA-

1,896 sq. ft. 3 bedrooms • 2.5 baths Second Floor

phone. 843.352.4992

Floorplans and elevations are artist's renderings and may contain options, which are not standard on all models. FrontDoor Communities reserves the right to make changes to these floorplans, specifications, dimensions and elevations without prior notice. Stated dimensions and square footage are approximate and should not be used as representation of the home's precise or actual size. Copyright ©2015 10/2015 🗅