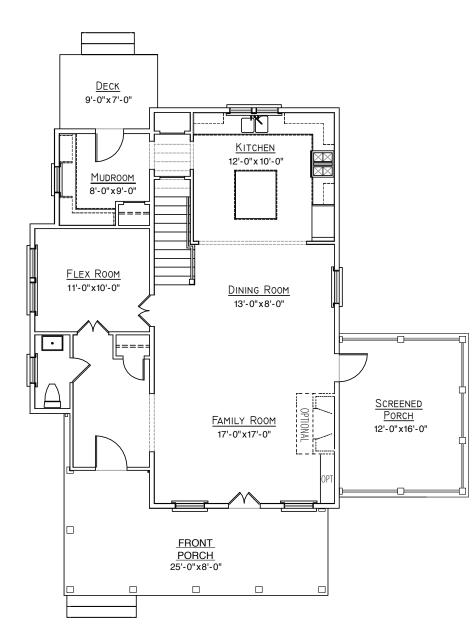

-AZALEA-

1,896 sq. ft. 3 bedrooms • 2.5 baths First Floor

phone. 843.352.4992

## SUMMERS CORNER.

Floorplans and elevations are artist's renderings and may contain options, which are not standard on all models. FrontDoor Communities reserves the right to make changes to these floorplans, specifications, dimensions and elevations without prior notice. Stated dimensions and square footage are approximate and should not be used as representation of the home's precise or actual size. Copyright ©2015 10/2015 🗅