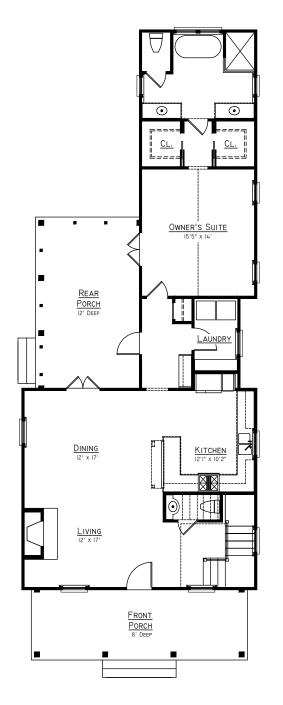

#### - COTTONWOOD -

1,824 sq. ft. 3 bedrooms • 2.5 baths First Floor

## **STANLEY** • MARTIN

PHONE 843.256.8713

Opt. Kitchen Layout