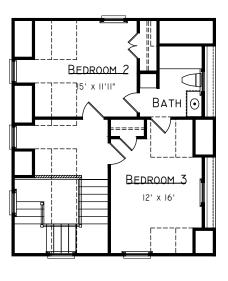

#### - COTTONWOOD -

1,824 sq. ft. 3 bedrooms • 2.5 baths Second Floor

## **STANLEY** • MARTIN

PHONE 843.256.8713

Floorplans and elevations are artist's renderings and may contain options, which are not standard on all models. Stanley Martin Homes reserves the right to make changes to these floorplans, specifications, dimensions and elevations without prior notice. Stated dimensions and square footage are approximate and should not be used as representation of the home's precise or actual size. Copyright ©2018 3/2018 🖨

## **STANLEY** • MARTIN

PHONE 843.256.8713